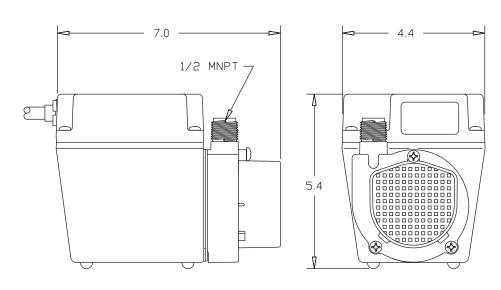

#### **Features**

- Epoxy coated die-cast aluminum housing
- Oil-filled motor
- 24.5' maximum lift
- 210 watts
- 1/2" MNPT discharge
- Thermal overload protection
- For submersible use only

#### Construction

- Motor 1/12 HP
- Intermittent Liquid Temp. up to 120° F
- Intake 3/4" FNPT
- Discharge 1/2" MNPT
- Housing Epoxy coated cast aluminum
- Cover Epoxy coated cast aluminum
- Volute Nylon
- Impeller Nylon
- Shaft Seal Viton®
- Screen Polypropylene