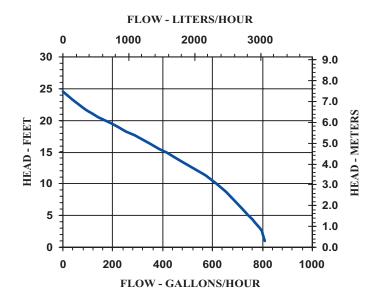

### **Specifications**

| Model    | Item   |           |           |            |      |       |       |      |       | Performance (GPH @ Head) |     |     |                 |     | Shut Off |      | Pwr. Cord | Weight |
|----------|--------|-----------|-----------|------------|------|-------|-------|------|-------|--------------------------|-----|-----|-----------------|-----|----------|------|-----------|--------|
| No.      | No.    | Discharge | Intake    | Listing(s) | HP   | Volts | Hertz | Amps | Watts | 1'                       | 3'  | 5'  | 10 <sup>1</sup> | 20' | Feet     | PSI  | (ft)      | (Lbs.) |
| 4E-34NR  | 504203 | 1/2" MNPT | 3/4" FNPT | UL         | 1/12 | 115   | 60    | 3.5  | 210   | 810                      | 790 | 745 | 613             | 173 | 24.5     | 10.6 | 6         | 8.50   |
| 4E-34NRY | 504216 | 1/2" MNPT | 3/4" FNPT | UR         | 1/12 | 230   | 50/60 | 1.7  | 210   | 810                      | 790 | 745 | 613             | 173 | 24.5     | 10.6 | 12        | 8.50   |